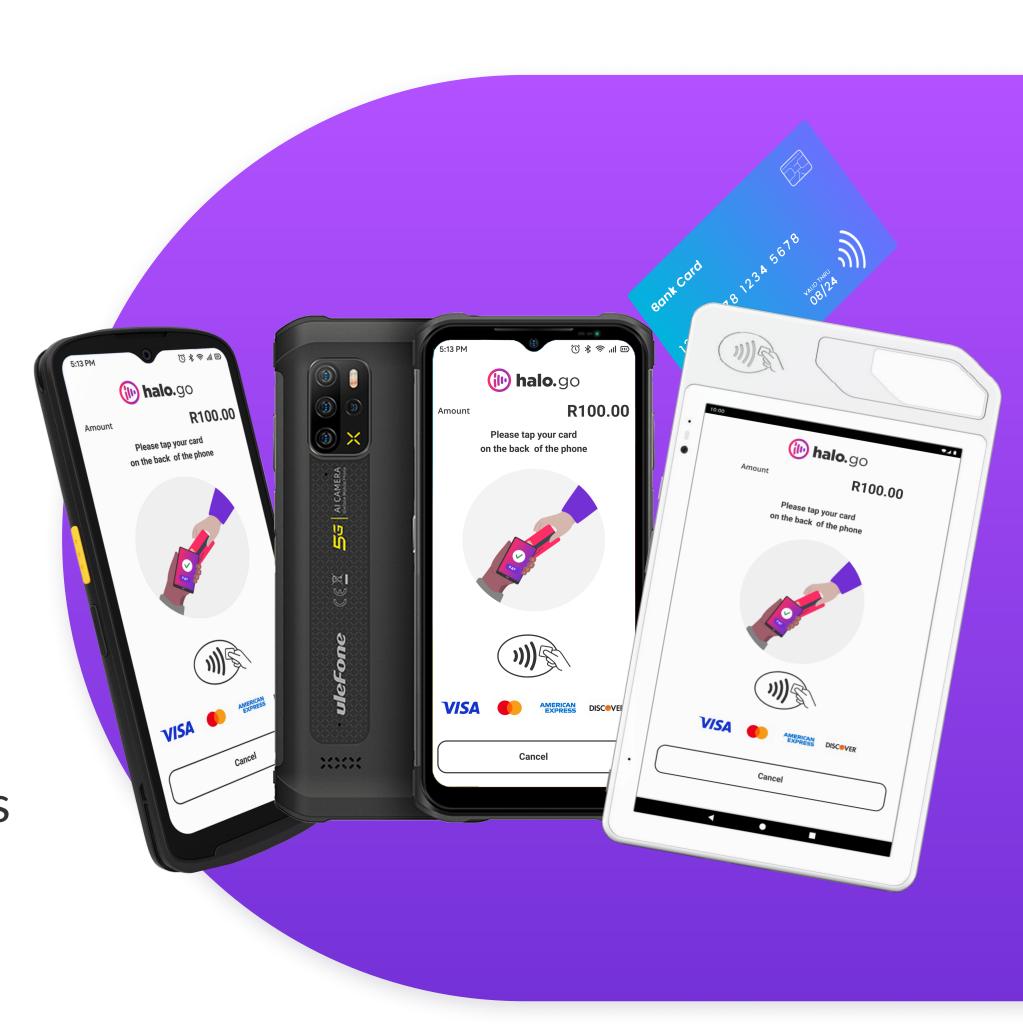

#### What is SoftPOS?

SoftPOS describes software-based Point-of-Sale applications that enable contactless payments on any mobile device. This eliminates the need for traditional hardware-based POS terminals, providing instant access to a scalable payment solution. SoftPOS creates better user experiences & transforms payment acceptance.